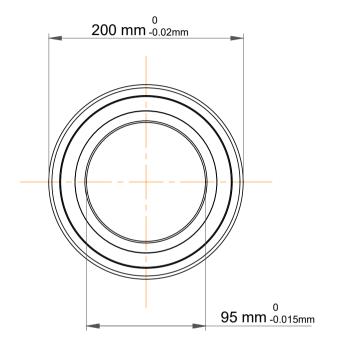

| 1                  | Part Number | 7319 BEGAP, Single Row Angular Contact Ball Bearings (General) |
|--------------------|-------------|----------------------------------------------------------------|
| ,<br>es<br>i,<br>r | Size        | 95 mm x 200 mm x 45 mm                                         |
| .e                 | Brand       | TFL                                                            |