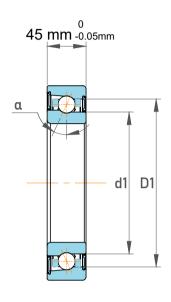

| 1                  | Part Number | 7319 BEGAP, Single Row Angular Contact Ball Bearings (General) |
|--------------------|-------------|----------------------------------------------------------------|
| ,<br>es<br>i,<br>r | Size        | 95 mm x 200 mm x 45 mm                                         |
| .e                 | Brand       | TFL                                                            |

| Contact Angle                | 40°       |
|------------------------------|-----------|
| Dynamic Radial Load          | 40500 lbf |
| Static Radial Load           | 36675 lbf |
| Grease Limited speed (r/min) | 4300      |
| Weight                       | 6.05 kg   |