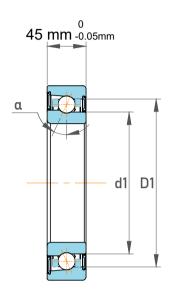

| 1                  | Part Number | 7319 BEGAY, Single Row Angular Contact Ball Bearings (General) |
|--------------------|-------------|----------------------------------------------------------------|
| ,<br>es<br>i,<br>r | Size        | 95 mm x 200 mm x 45 mm                                         |
| .e                 | Brand       | TFL                                                            |

| Contact Angle                | 40°       |
|------------------------------|-----------|
| Dynamic Radial Load          | 40500 lbf |
| Static Radial Load           | 36675 lbf |
| Grease Limited speed (r/min) | 4300      |
| Weight                       | 6.05 kg   |