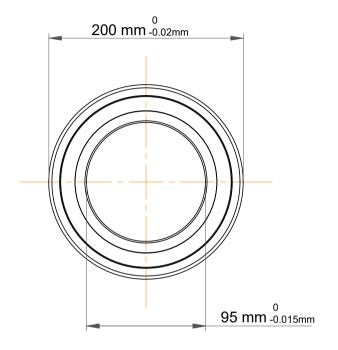

| 1                  | Part Number | 7319 BEGAY, Single Row Angular Contact Ball Bearings (General) |
|--------------------|-------------|----------------------------------------------------------------|
| ,<br>es<br>i,<br>r | Size        | 95 mm x 200 mm x 45 mm                                         |
| .e                 | Brand       | TFL                                                            |