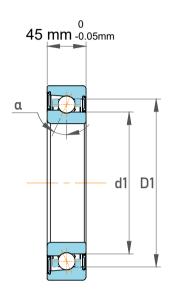

| 1                  | Part Number | Contact Ball Bearings (General) |
|--------------------|-------------|---------------------------------|
| ,<br>es<br>i,<br>r | Size        | 95 mm x 200 mm x 45 mm          |
| .e                 | Brand       | TFL                             |

| Contact Angle                | 40°       |
|------------------------------|-----------|
| Dynamic Radial Load          | 40500 lbf |
| Static Radial Load           | 36675 lbf |
| Grease Limited speed (r/min) | 4300      |
| Weight                       | 6.05 kg   |