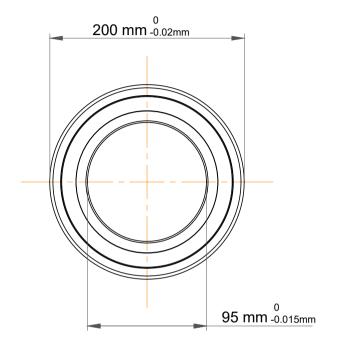

| 1                  | Part Number | Contact Ball Bearings (General) |
|--------------------|-------------|---------------------------------|
| ,<br>es<br>i,<br>r | Size        | 95 mm x 200 mm x 45 mm          |
| .e                 | Brand       | TFL                             |