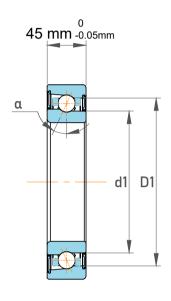

| Contact Angle                | 40°       |
|------------------------------|-----------|
| Dynamic Radial Load          | 37800 lbf |
| Static Radial Load           | 33750 lbf |
| Grease Limited speed (r/min) | 4000      |
| Weight                       | 6.05 kg   |

| 1                  | Part Number | 7319 BEM, Single Row Angular Contact Ball Bearings (General) |
|--------------------|-------------|--------------------------------------------------------------|
| ,<br>es<br>i,<br>r | Size        | 95 mm x 200 mm x 45 mm                                       |
| e                  | Brand       | TFL                                                          |