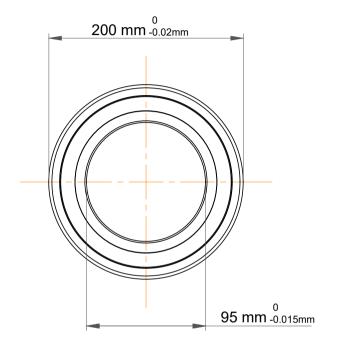

| 1                  | Part Number | 7319 BEM, Single Row Angular Contact Ball Bearings (General) |
|--------------------|-------------|--------------------------------------------------------------|
| ,<br>es<br>i,<br>r | Size        | 95 mm x 200 mm x 45 mm                                       |
| e                  | Brand       | TFL                                                          |