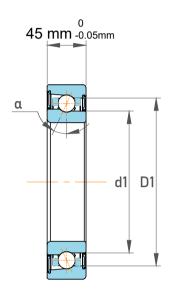

|             | Part Number | 7319 BEP,Single Row Angular<br>Contact Ball Bearings (General) |
|-------------|-------------|----------------------------------------------------------------|
| s<br>,<br>r | Size        | 95 mm x 200 mm x 45 mm                                         |
| е           | Brand       | TFL                                                            |

| Contact Angle                | 40°       |
|------------------------------|-----------|
| Dynamic Radial Load          | 37800 lbf |
| Static Radial Load           | 33750 lbf |
| Grease Limited speed (r/min) | 3800      |
| Weight                       | 6.05 kg   |