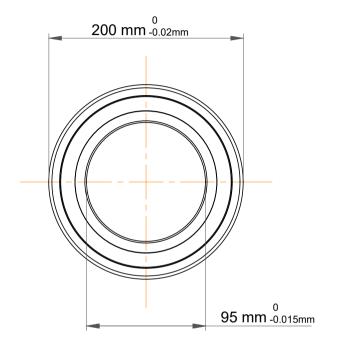

|             | Part Number | 7319 BEP,Single Row Angular<br>Contact Ball Bearings (General) |
|-------------|-------------|----------------------------------------------------------------|
| s<br>,<br>r | Size        | 95 mm x 200 mm x 45 mm                                         |
| е           | Brand       | TFL                                                            |