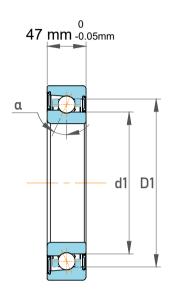

| 1                  | Part Number | 7320 BECBM, Single Row Angular Contact Ball Bearings (General) |
|--------------------|-------------|----------------------------------------------------------------|
| ,<br>es<br>i,<br>r | Size        | 100 mm x 215 mm x 47 mm                                        |
| .e                 | Brand       | TFL                                                            |