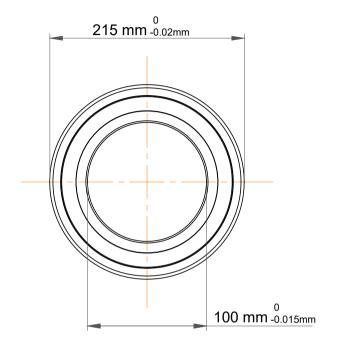

| 1                  | Part Number | 7320 BECBM, Single Row Angular Contact Ball Bearings (General) |
|--------------------|-------------|----------------------------------------------------------------|
| ,<br>es<br>i,<br>r | Size        | 100 mm x 215 mm x 47 mm                                        |
| .e                 | Brand       | TFL                                                            |