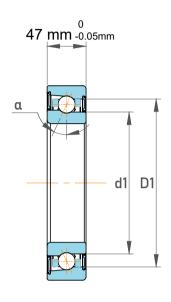

| ı                  | Part Number | 7320 BECBP, Single Row Angular Contact Ball Bearings (General) |
|--------------------|-------------|----------------------------------------------------------------|
| ,<br>es<br>i,<br>r | Size        | 100 mm x 215 mm x 47 mm                                        |
| e                  | Brand       | TFL                                                            |

| Contact Angle                | 40°       |
|------------------------------|-----------|
| Dynamic Radial Load          | 48600 lbf |
| Static Radial Load           | 46800 lbf |
| Grease Limited speed (r/min) | 4000      |
| Weight                       | 7.5 kg    |