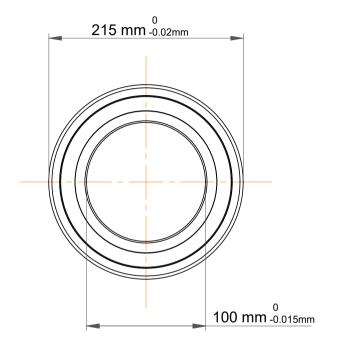

| ı                  | Part Number | 7320 BECBP, Single Row Angular Contact Ball Bearings (General) |
|--------------------|-------------|----------------------------------------------------------------|
| ,<br>es<br>i,<br>r | Size        | 100 mm x 215 mm x 47 mm                                        |
| e                  | Brand       | TFL                                                            |