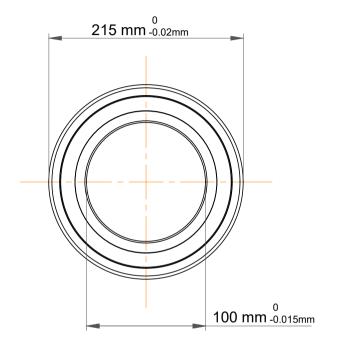

|             | Part Number | 7320 BECCM, Single Row Angular Contact Ball Bearings (General) |
|-------------|-------------|----------------------------------------------------------------|
| s<br>,<br>r | Size        | 100 mm x 215 mm x 47 mm                                        |
| е           | Brand       | TFL                                                            |