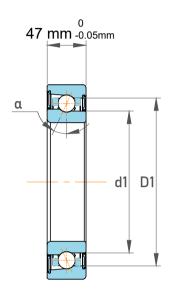

| Contact Angle                | 40°       |
|------------------------------|-----------|
| Dynamic Radial Load          | 48600 lbf |
| Static Radial Load           | 46800 lbf |
| Grease Limited speed (r/min) | 5000      |
| Weight                       | 7.5 kg    |

|             | Part Number | 7320 BECCM, Single Row Angular Contact Ball Bearings (General) |
|-------------|-------------|----------------------------------------------------------------|
| s<br>,<br>r | Size        | 100 mm x 215 mm x 47 mm                                        |
| е           | Brand       | TFL                                                            |