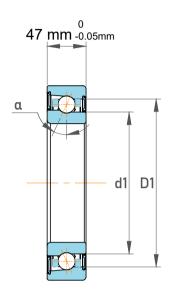

| Contact Angle             | 40°       |
|---------------------------|-----------|
| Dynamic Radial Load       | 45675 lbf |
| Static Radial Load        | 42750 lbf |
| Grease Limited speed (r/m | in) 3600  |
| Weight                    | 7.5 kg    |

| 1                  | Part Number | Contact Ball Bearings (General) |
|--------------------|-------------|---------------------------------|
| ,<br>es<br>i,<br>r | Size        | 100 mm x 215 mm x 47 mm         |
| .e                 | Brand       | TFL                             |