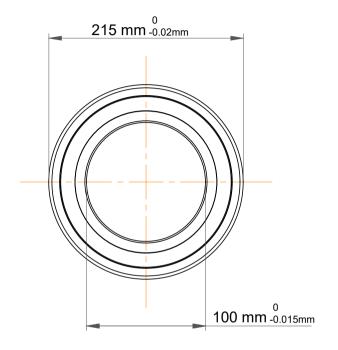

| 1                  | Part Number | Contact Ball Bearings (General) |
|--------------------|-------------|---------------------------------|
| ,<br>es<br>i,<br>r | Size        | 100 mm x 215 mm x 47 mm         |
| .e                 | Brand       | TFL                             |