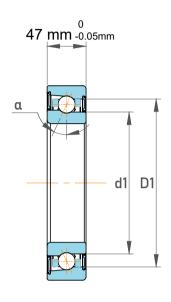

|             | Part Number | 7320 BEGAP, Single Row Angular Contact Ball Bearings (General) |
|-------------|-------------|----------------------------------------------------------------|
| s<br>,<br>r | Size        | 100 mm x 215 mm x 47 mm                                        |
| е           | Brand       | TFL                                                            |

| Contact Angle                | 40°       |
|------------------------------|-----------|
| Dynamic Radial Load          | 48600 lbf |
| Static Radial Load           | 46800 lbf |
| Grease Limited speed (r/min) | 4000      |
| Weight                       | 7.5 kg    |