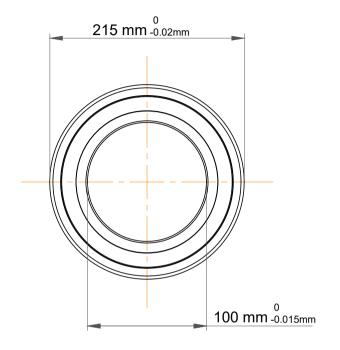

|             | Part Number | 7320 BEGAP, Single Row Angular Contact Ball Bearings (General) |
|-------------|-------------|----------------------------------------------------------------|
| s<br>,<br>r | Size        | 100 mm x 215 mm x 47 mm                                        |
| е           | Brand       | TFL                                                            |