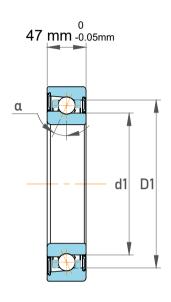

| 1                  | Part Number | 7320 BEGBY, Single Row Angular Contact Ball Bearings (General) |
|--------------------|-------------|----------------------------------------------------------------|
| ,<br>es<br>i,<br>r | Size        | 100 mm x 215 mm x 47 mm                                        |
| .e                 | Brand       | TFL                                                            |