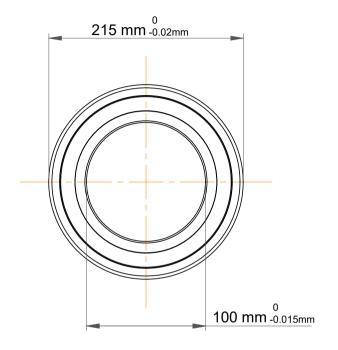

| 1                  | Part Number | 7320 BEGBY, Single Row Angular Contact Ball Bearings (General) |
|--------------------|-------------|----------------------------------------------------------------|
| ,<br>es<br>i,<br>r | Size        | 100 mm x 215 mm x 47 mm                                        |
| .e                 | Brand       | TFL                                                            |