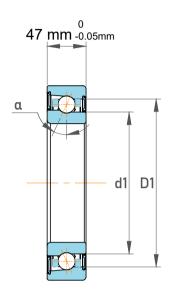

| Contact Angle                | 40°       |
|------------------------------|-----------|
| Dynamic Radial Load          | 45675 lbf |
| Static Radial Load           | 42750 lbf |
| Grease Limited speed (r/min) | 3600      |
| Weight                       | 7.5 kg    |

|             | Part Number | 7320 BEM, Single Row Angular Contact Ball Bearings (General) |
|-------------|-------------|--------------------------------------------------------------|
| s<br>,<br>r | Size        | 100 mm x 215 mm x 47 mm                                      |
| е           | Brand       | TFL                                                          |