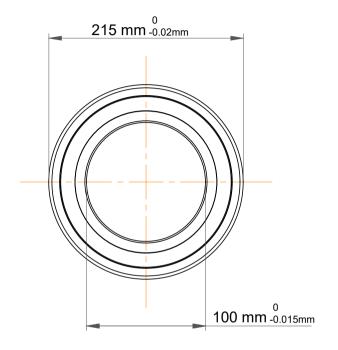

|             | Part Number | 7320 BEM, Single Row Angular Contact Ball Bearings (General) |
|-------------|-------------|--------------------------------------------------------------|
| s<br>,<br>r | Size        | 100 mm x 215 mm x 47 mm                                      |
| е           | Brand       | TFL                                                          |