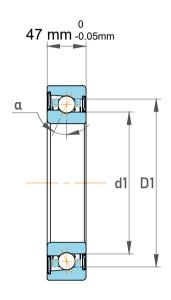

| Contact Angle                | 40°       |
|------------------------------|-----------|
| Dynamic Radial Load          | 45675 lbf |
| Static Radial Load           | 42750 lbf |
| Grease Limited speed (r/min) | 3600      |
| Weight                       | 7.5 kg    |
|                              |           |

|             | Part Number | 7320 BEP, Single Row Angular Contact Ball Bearings (General) |
|-------------|-------------|--------------------------------------------------------------|
| s<br>,<br>r | Size        | 100 mm x 215 mm x 47 mm                                      |
| е           | Brand       | TFL                                                          |