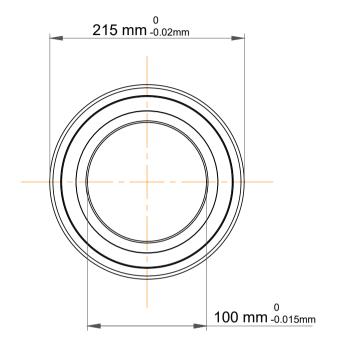

|             | Part Number | 7320 BEP, Single Row Angular Contact Ball Bearings (General) |
|-------------|-------------|--------------------------------------------------------------|
| s<br>,<br>r | Size        | 100 mm x 215 mm x 47 mm                                      |
| е           | Brand       | TFL                                                          |