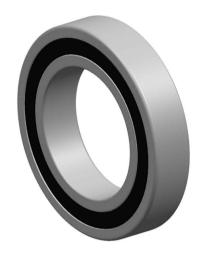

|             | Part Number | 7320 BEP, Single Row Angular Contact Ball Bearings (General) |
|-------------|-------------|--------------------------------------------------------------|
| s<br>,<br>r | Size        | 100 mm x 215 mm x 47 mm                                      |
| е           | Brand       | TFL                                                          |