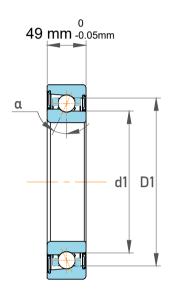

| Contact Angle                | 40°       |
|------------------------------|-----------|
| Dynamic Radial Load          | 48600 lbf |
| Static Radial Load           | 46800 lbf |
| Grease Limited speed (r/min) | 4800      |
| Weight                       | 8.55 kg   |

|             | Part Number | 7321 BECBM, Single Row Angular Contact Ball Bearings (General) |
|-------------|-------------|----------------------------------------------------------------|
| s<br>,<br>r | Size        | 105 mm x 225 mm x 49 mm                                        |
| е           | Brand       | TFL                                                            |