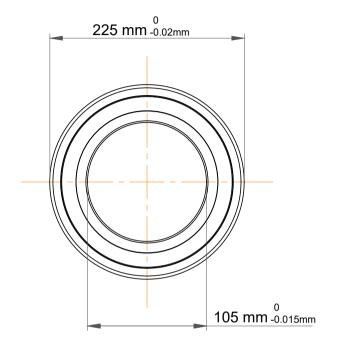

|             | Part Number | 7321 BECBM, Single Row Angular Contact Ball Bearings (General) |
|-------------|-------------|----------------------------------------------------------------|
| s<br>,<br>r | Size        | 105 mm x 225 mm x 49 mm                                        |
| е           | Brand       | TFL                                                            |