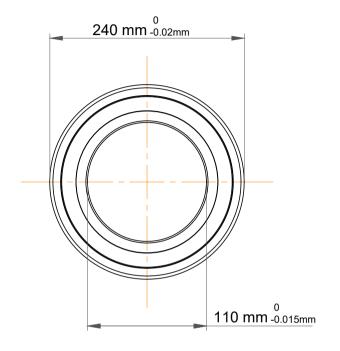

| 1                  | Part Number | 7322 BECBM, Single Row Angular Contact Ball Bearings (General) |
|--------------------|-------------|----------------------------------------------------------------|
| ,<br>es<br>i,<br>r | Size        | 110 mm x 240 mm x 50 mm                                        |
| .e                 | Brand       | TFL                                                            |