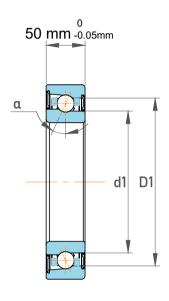

| 1                  | Part Number | 7322 BECBM, Single Row Angular Contact Ball Bearings (General) |
|--------------------|-------------|----------------------------------------------------------------|
| ,<br>es<br>i,<br>r | Size        | 110 mm x 240 mm x 50 mm                                        |
| .e                 | Brand       | TFL                                                            |

| Contact Angle                | 40°       |
|------------------------------|-----------|
| Dynamic Radial Load          | 54000 lbf |
| Static Radial Load           | 55125 lbf |
| Grease Limited speed (r/min) | 4500      |
| Weight                       | 10 kg     |