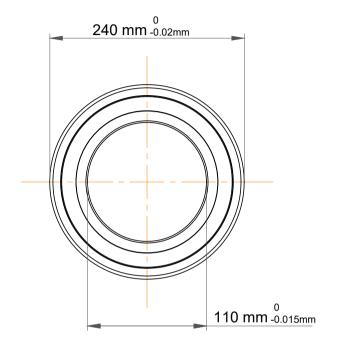

| 1                  | Part Number | 7322 BECBY, Single Row Angular Contact Ball Bearings (General) |
|--------------------|-------------|----------------------------------------------------------------|
| ,<br>es<br>i,<br>r | Size        | 110 mm x 240 mm x 50 mm                                        |
| .e                 | Brand       | TFL                                                            |