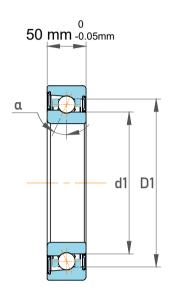

| 1                  | Part Number | 7322 BECBY, Single Row Angular Contact Ball Bearings (General) |
|--------------------|-------------|----------------------------------------------------------------|
| ,<br>es<br>i,<br>r | Size        | 110 mm x 240 mm x 50 mm                                        |
| .e                 | Brand       | TFL                                                            |

| Contact Angle                | 40°       |
|------------------------------|-----------|
| Dynamic Radial Load          | 54000 lbf |
| Static Radial Load           | 55125 lbf |
| Grease Limited speed (r/min) | 3600      |
| Weight                       | 10 kg     |