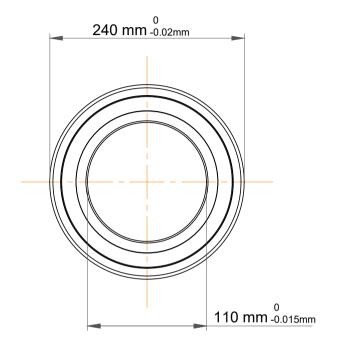

|   | Part Number | 7322 BECCM, Single Row Angular Contact Ball Bearings (General) |
|---|-------------|----------------------------------------------------------------|
| s | Size        | 110 mm x 240 mm x 50 mm                                        |
| е | Brand       | TFL                                                            |