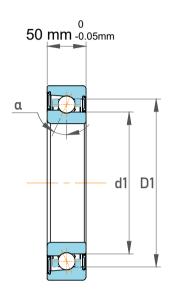

|   | Part Number | 7322 BECCM, Single Row Angular Contact Ball Bearings (General) |
|---|-------------|----------------------------------------------------------------|
| s | Size        | 110 mm x 240 mm x 50 mm                                        |
| е | Brand       | TFL                                                            |

| Contact Angle                | 40°       |
|------------------------------|-----------|
| Dynamic Radial Load          | 54000 lbf |
| Static Radial Load           | 55125 lbf |
| Grease Limited speed (r/min) | 4500      |
| Weight                       | 10 kg     |