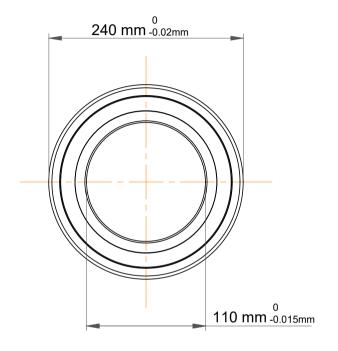

|             | Part Number | 7322 BEM, Single Row Angular Contact Ball Bearings (General) |
|-------------|-------------|--------------------------------------------------------------|
| s<br>,<br>r | Size        | 110 mm x 240 mm x 50 mm                                      |
| е           | Brand       | TFL                                                          |