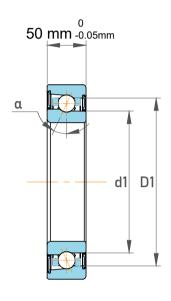

|             | Part Number | 7322 BEM, Single Row Angular Contact Ball Bearings (General) |
|-------------|-------------|--------------------------------------------------------------|
| s<br>,<br>r | Size        | 110 mm x 240 mm x 50 mm                                      |
| е           | Brand       | TFL                                                          |