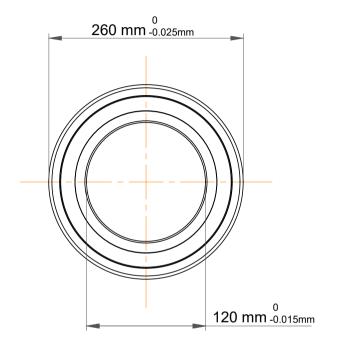

| 1                  | Part Number | 7324 BCBM, Single Row Angular Contact Ball Bearings (General) |
|--------------------|-------------|---------------------------------------------------------------|
| ,<br>es<br>i,<br>r | Size        | 120 mm x 260 mm x 55 mm                                       |
| .e                 | Brand       | TFL                                                           |