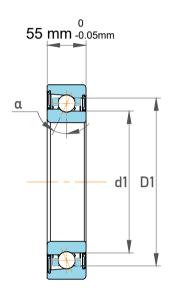

| Contact Angle                | 40°       |
|------------------------------|-----------|
| Dynamic Radial Load          | 53550 lbf |
| Static Radial Load           | 56250 lbf |
| Grease Limited speed (r/min) | 3600      |
| Weight                       | 14.5 kg   |

| 1                  | Part Number | 7324 BCBM, Single Row Angular Contact Ball Bearings (General) |
|--------------------|-------------|---------------------------------------------------------------|
| ,<br>es<br>i,<br>r | Size        | 120 mm x 260 mm x 55 mm                                       |
| .e                 | Brand       | TFL                                                           |