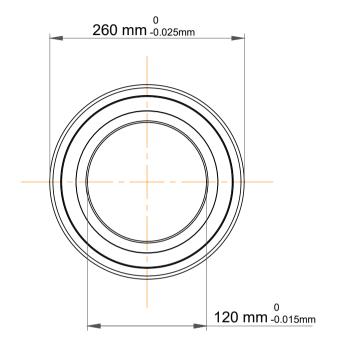

| 1                  | Part Number | 7324 BGAM, Single Row Angular Contact Ball Bearings (General) |
|--------------------|-------------|---------------------------------------------------------------|
| ,<br>es<br>i,<br>r | Size        | 120 mm x 260 mm x 55 mm                                       |
| .e                 | Brand       | TFL                                                           |