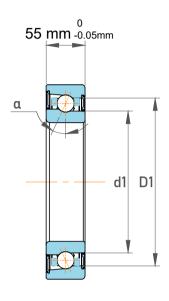

| 1                  | Part Number | 7324 BGAM, Single Row Angular Contact Ball Bearings (General) |
|--------------------|-------------|---------------------------------------------------------------|
| ,<br>es<br>i,<br>r | Size        | 120 mm x 260 mm x 55 mm                                       |
| .e                 | Brand       | TFL                                                           |