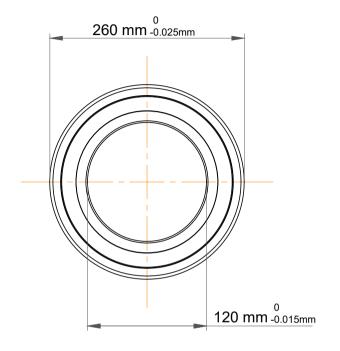

|             | Part Number | 7324 BGBM, Single Row Angular Contact Ball Bearings (General) |
|-------------|-------------|---------------------------------------------------------------|
| s<br>,<br>r | Size        | 120 mm x 260 mm x 55 mm                                       |
| е           | Brand       | TFL                                                           |