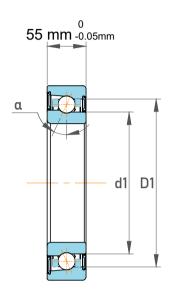

|             | Part Number | 7324 BGBM, Single Row Angular Contact Ball Bearings (General) |
|-------------|-------------|---------------------------------------------------------------|
| s<br>,<br>r | Size        | 120 mm x 260 mm x 55 mm                                       |
| е           | Brand       | TFL                                                           |

| Contact Angle                | 40°       |
|------------------------------|-----------|
| Dynamic Radial Load          | 53550 lbf |
| Static Radial Load           | 56250 lbf |
| Grease Limited speed (r/min) | 3600      |
| Weight                       | 14.5 kg   |