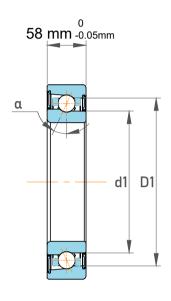

| 40°       |
|-----------|
| 62100 lbf |
| 68625 lbf |
| 3400      |
| 17.1 kg   |
|           |

|             | Part Number | 7326 BM, Single Row Angular Contact Ball Bearings (General) |
|-------------|-------------|-------------------------------------------------------------|
| s<br>,<br>r | Size        | 130 mm x 280 mm x 58 mm                                     |
| е           | Brand       | TFL                                                         |