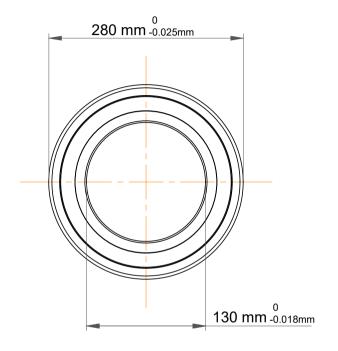

|             | Part Number | 7326 BM, Single Row Angular Contact Ball Bearings (General) |
|-------------|-------------|-------------------------------------------------------------|
| s<br>,<br>r | Size        | 130 mm x 280 mm x 58 mm                                     |
| е           | Brand       | TFL                                                         |