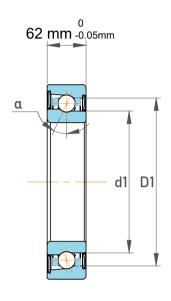

| 40°       |
|-----------|
| 67950 lbf |
| 77625 lbf |
| 3000      |
| 21.5 kg   |
|           |

|             | Part Number | 7328 BCBM, Single Row Angular Contact Ball Bearings (General) |
|-------------|-------------|---------------------------------------------------------------|
| s<br>,<br>r | Size        | 140 mm x 300 mm x 62 mm                                       |
| е           | Brand       | TFL                                                           |