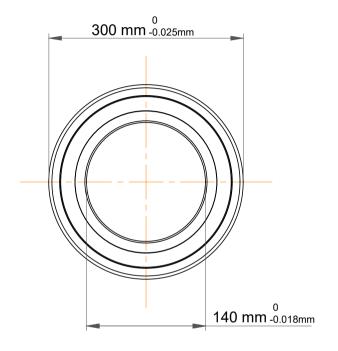

|             | Part Number | 7328 BCBM, Single Row Angular Contact Ball Bearings (General) |
|-------------|-------------|---------------------------------------------------------------|
| s<br>,<br>r | Size        | 140 mm x 300 mm x 62 mm                                       |
| е           | Brand       | TFL                                                           |