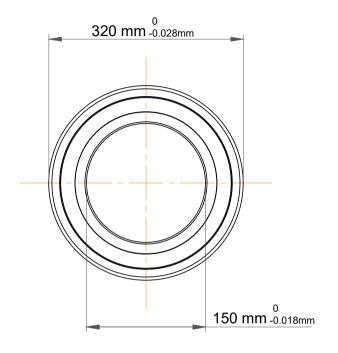

|   | Part Number | 7330 BCBM, Single Row Angular Contact Ball Bearings (General) |
|---|-------------|---------------------------------------------------------------|
| s | Size        | 150 mm x 320 mm x 65 mm                                       |
| 9 | Brand       | TFL                                                           |