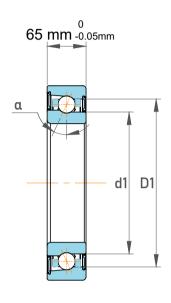

|   | Part Number | 7330 BCBM, Single Row Angular Contact Ball Bearings (General) |
|---|-------------|---------------------------------------------------------------|
| s | Size        | 150 mm x 320 mm x 65 mm                                       |
| 9 | Brand       | TFL                                                           |

| Contact Angle                | 40°       |
|------------------------------|-----------|
| Dynamic Radial Load          | 74700 lbf |
| Static Radial Load           | 87750 lbf |
| Grease Limited speed (r/min) | 2800      |
| Weight                       | 26 kg     |