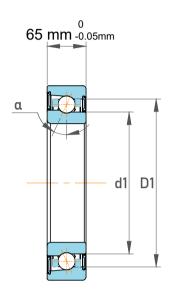

| Contact Angle                | 40°       |
|------------------------------|-----------|
| Dynamic Radial Load          | 74700 lbf |
| Static Radial Load           | 87750 lbf |
| Grease Limited speed (r/min) | 2800      |
| Weight                       | 26 kg     |

|             | Part Number | 7330 BGAM, Single Row Angular Contact Ball Bearings (General) |
|-------------|-------------|---------------------------------------------------------------|
| s<br>,<br>r | Size        | 150 mm x 320 mm x 65 mm                                       |
| е           | Brand       | TFL                                                           |