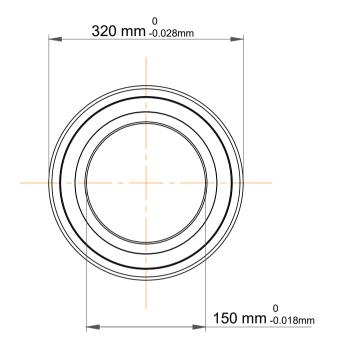

|             | Part Number | 7330 BGAM, Single Row Angular Contact Ball Bearings (General) |
|-------------|-------------|---------------------------------------------------------------|
| s<br>,<br>r | Size        | 150 mm x 320 mm x 65 mm                                       |
| е           | Brand       | TFL                                                           |