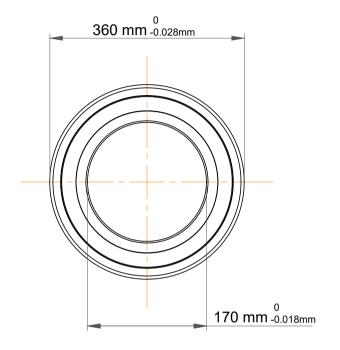

|             | Part Number | 7334 BCBM, Single Row Angular Contact Ball Bearings (General) |
|-------------|-------------|---------------------------------------------------------------|
| s<br>,<br>r | Size        | 170 mm x 360 mm x 72 mm                                       |
| е           | Brand       | TFL                                                           |