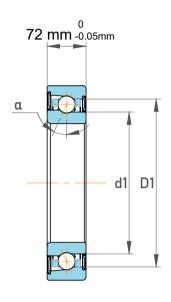

| Contact Angle                | 40°        |
|------------------------------|------------|
| Dynamic Radial Load          | 87750 lbf  |
| Static Radial Load           | 110250 lbf |
| Grease Limited speed (r/min) | 2600       |
| Weight                       | 36 kg      |

|             | Part Number | 7334 BCBM, Single Row Angular Contact Ball Bearings (General) |
|-------------|-------------|---------------------------------------------------------------|
| s<br>,<br>r | Size        | 170 mm x 360 mm x 72 mm                                       |
| е           | Brand       | TFL                                                           |