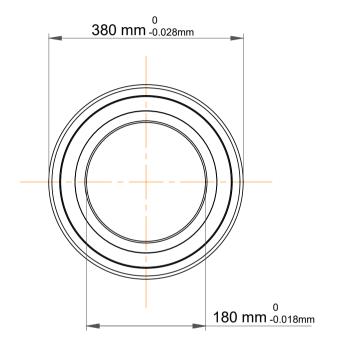

|   | Part Number | 7336 BCBM, Single Row Angular Contact Ball Bearings (General) |
|---|-------------|---------------------------------------------------------------|
| s | Size        | 180 mm x 380 mm x 75 mm                                       |
| е | Brand       | TFL                                                           |