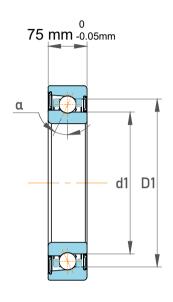

| Contact Angle                | 40°        |
|------------------------------|------------|
| Dynamic Radial Load          | 92250 lbf  |
| Static Radial Load           | 121500 lbf |
| Grease Limited speed (r/min) | 2400       |
| Weight                       | 42 kg      |

|   | Part Number | 7336 BCBM, Single Row Angular Contact Ball Bearings (General) |
|---|-------------|---------------------------------------------------------------|
| s | Size        | 180 mm x 380 mm x 75 mm                                       |
| е | Brand       | TFL                                                           |