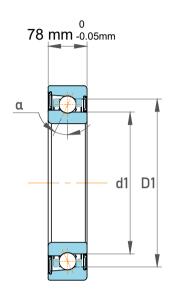

| Contact Angle                | 40°        |
|------------------------------|------------|
| Dynamic Radial Load          | 99450 lbf  |
| Static Radial Load           | 135000 lbf |
| Grease Limited speed (r/min) | 2200       |
| Weight                       | 48.5 kg    |

|             | Part Number | 7338 BCBM, Single Row Angular Contact Ball Bearings (General) |
|-------------|-------------|---------------------------------------------------------------|
| s<br>,<br>r | Size        | 190 mm x 400 mm x 78 mm                                       |
| е           | Brand       | TFL                                                           |