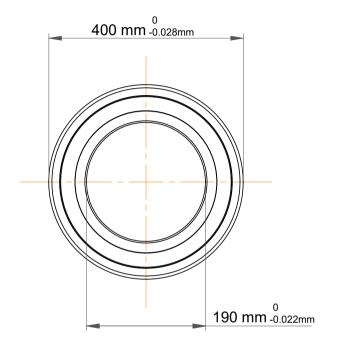

|             | Part Number | 7338 BCBM, Single Row Angular Contact Ball Bearings (General) |
|-------------|-------------|---------------------------------------------------------------|
| s<br>,<br>r | Size        | 190 mm x 400 mm x 78 mm                                       |
| е           | Brand       | TFL                                                           |