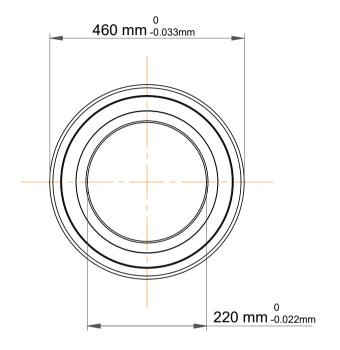

| 1                  | Part Number | 7344 BCBM, Single Row Angular Contact Ball Bearings (General) |
|--------------------|-------------|---------------------------------------------------------------|
| ,<br>es<br>i,<br>r | Size        | 220 mm x 460 mm x 88 mm                                       |
| .e                 | Brand       | TFL                                                           |