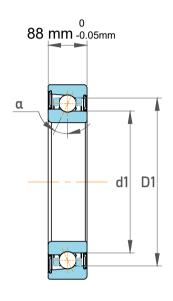

| 1                  | Part Number | 7344 BCBM, Single Row Angular Contact Ball Bearings (General) |
|--------------------|-------------|---------------------------------------------------------------|
| ,<br>es<br>i,<br>r | Size        | 220 mm x 460 mm x 88 mm                                       |
| .e                 | Brand       | TFL                                                           |

| Contact Angle                | 40°        |
|------------------------------|------------|
| Dynamic Radial Load          | 111150 lbf |
| Static Radial Load           | 162000 lbf |
| Grease Limited speed (r/min) | 1700       |
| Weight                       | 70 kg      |