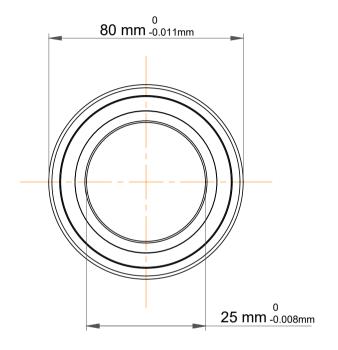

| 1                  | Part Number | 7405 BCBM, Single Row Angular Contact Ball Bearings (General) |
|--------------------|-------------|---------------------------------------------------------------|
| ,<br>es<br>s,<br>r | Size        | 25 mm x 80 mm x 21 mm                                         |
| le                 | Brand       | TFL                                                           |