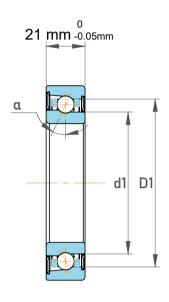

| 1                  | Part Number | 7405 BCBM, Single Row Angular Contact Ball Bearings (General) |
|--------------------|-------------|---------------------------------------------------------------|
| ,<br>es<br>s,<br>r | Size        | 25 mm x 80 mm x 21 mm                                         |
| le                 | Brand       | TFL                                                           |

| Contact Angle                | 40°      |
|------------------------------|----------|
| Dynamic Radial Load          | 8932 lbf |
| Static Radial Load           | 5310 lbf |
| Grease Limited speed (r/min) | 15000    |
| Weight                       | 0.61 kg  |