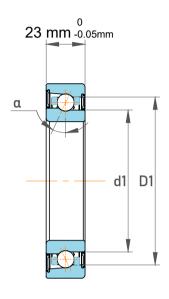

| 1                  | Part Number | 7406 BM, Single Row Angular Contact Ball Bearings (General) |
|--------------------|-------------|-------------------------------------------------------------|
| ,<br>es<br>i,<br>r | Size        | 30 mm x 90 mm x 23 mm                                       |
| .e                 | Brand       | TFL                                                         |

| Contact Angle                | 40°       |
|------------------------------|-----------|
| Dynamic Radial Load          | 10688 lbf |
| Static Radial Load           | 6525 lbf  |
| Grease Limited speed (r/min) | 13000     |
| Weight                       | 0.83 kg   |