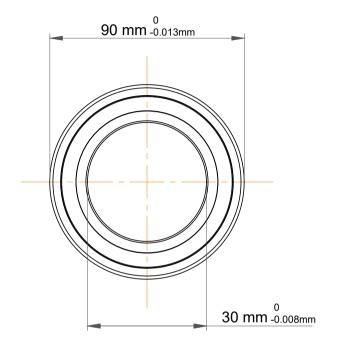

| 1                  | Part Number | 7406 BM, Single Row Angular Contact Ball Bearings (General) |
|--------------------|-------------|-------------------------------------------------------------|
| ,<br>es<br>i,<br>r | Size        | 30 mm x 90 mm x 23 mm                                       |
| .e                 | Brand       | TFL                                                         |