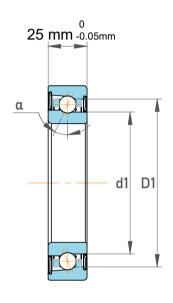

|             | Part Number | 7407 BCBM, Single Row Angular Contact Ball Bearings (General) |
|-------------|-------------|---------------------------------------------------------------|
| s<br>,<br>r | Size        | 35 mm x 100 mm x 25 mm                                        |
| е           | Brand       | TFL                                                           |

| Contact Angle                | 40°       |
|------------------------------|-----------|
| Dynamic Radial Load          | 13612 lbf |
| Static Radial Load           | 8550 lbf  |
| Grease Limited speed (r/min) | 12000     |
| Weight                       | 1.1 kg    |