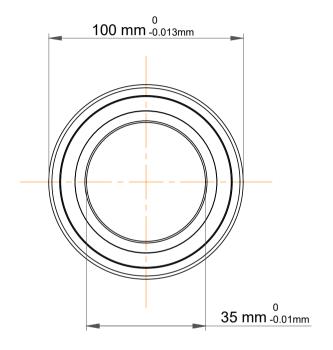

|             | Part Number | 7407 BCBM, Single Row Angular Contact Ball Bearings (General) |
|-------------|-------------|---------------------------------------------------------------|
| s<br>,<br>r | Size        | 35 mm x 100 mm x 25 mm                                        |
| е           | Brand       | TFL                                                           |