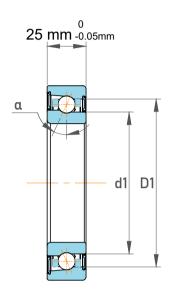

| Contact Angle                | 40°       |
|------------------------------|-----------|
| Dynamic Radial Load          | 13612 lbf |
| Static Radial Load           | 8550 lbf  |
| Grease Limited speed (r/min) | 12000     |
| Weight                       | 1.1 kg    |

|             | Part Number | Contact Ball Bearings (General) |
|-------------|-------------|---------------------------------|
| s<br>,<br>r | Size        | 35 mm x 100 mm x 25 mm          |
| е           | Brand       | TFL                             |