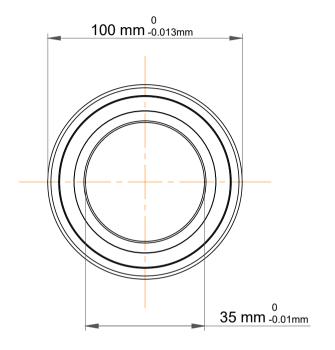

|             | Part Number | Contact Ball Bearings (General) |
|-------------|-------------|---------------------------------|
| s<br>,<br>r | Size        | 35 mm x 100 mm x 25 mm          |
| е           | Brand       | TFL                             |