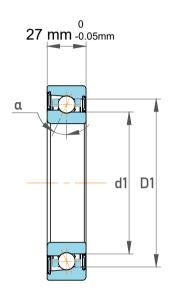

| ı                  | Part Number | 7408 BGBM, Single Row Angular Contact Ball Bearings (General) |
|--------------------|-------------|---------------------------------------------------------------|
| ,<br>es<br>i,<br>r | Size        | 40 mm x 110 mm x 27 mm                                        |
| .e                 | Brand       | TFL                                                           |

| Contact Angle                | 40°       |
|------------------------------|-----------|
| Dynamic Radial Load          | 15795 lbf |
| Static Radial Load           | 10125 lbf |
| Grease Limited speed (r/min) | 11000     |
| Weight                       | 1.4 kg    |