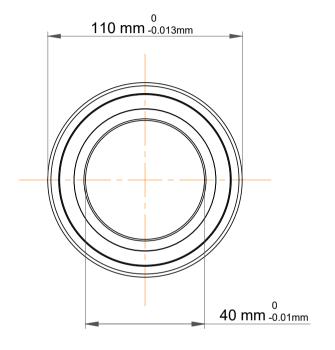

| ı                  | Part Number | 7408 BGBM, Single Row Angular Contact Ball Bearings (General) |
|--------------------|-------------|---------------------------------------------------------------|
| ,<br>es<br>i,<br>r | Size        | 40 mm x 110 mm x 27 mm                                        |
| .e                 | Brand       | TFL                                                           |