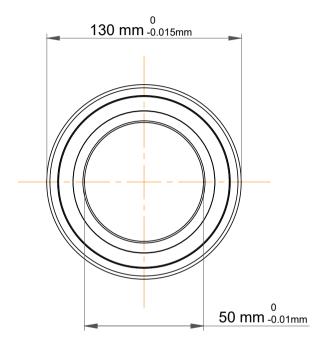

| 1                  | Part Number | 7410 BCBM, Single Row Angular Contact Ball Bearings (General) |
|--------------------|-------------|---------------------------------------------------------------|
| ,<br>es<br>i,<br>r | Size        | 50 mm x 130 mm x 31 mm                                        |
| .e                 | Brand       | TFL                                                           |