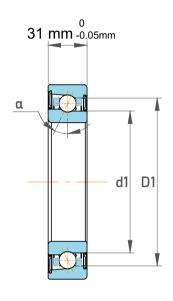

| Contact Angle                | 40°       |
|------------------------------|-----------|
| Dynamic Radial Load          | 21510 lbf |
| Static Radial Load           | 14400 lbf |
| Grease Limited speed (r/min) | 9000      |
| Weight                       | 2.25 kg   |

| 1                  | Part Number | 7410 BCBM, Single Row Angular Contact Ball Bearings (General) |
|--------------------|-------------|---------------------------------------------------------------|
| ,<br>es<br>i,<br>r | Size        | 50 mm x 130 mm x 31 mm                                        |
| .e                 | Brand       | TFL                                                           |