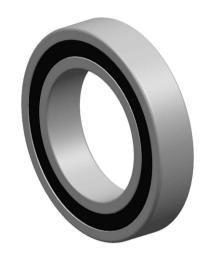

| 1                  | Part Number | 7410 BCBM, Single Row Angular Contact Ball Bearings (General) |
|--------------------|-------------|---------------------------------------------------------------|
| ,<br>es<br>i,<br>r | Size        | 50 mm x 130 mm x 31 mm                                        |
| .e                 | Brand       | TFL                                                           |