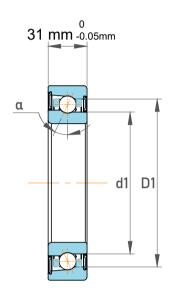

| Contact Angle                | 40°       |
|------------------------------|-----------|
| Dynamic Radial Load          | 21510 lbf |
| Static Radial Load           | 14400 lbf |
| Grease Limited speed (r/min) | 9000      |
| Weight                       | 2.25 kg   |

|             | Part Number | 7410 BGAM, Single Row Angular Contact Ball Bearings (General) |
|-------------|-------------|---------------------------------------------------------------|
| s<br>,<br>r | Size        | 50 mm x 130 mm x 31 mm                                        |
| е           | Brand       | TFL                                                           |