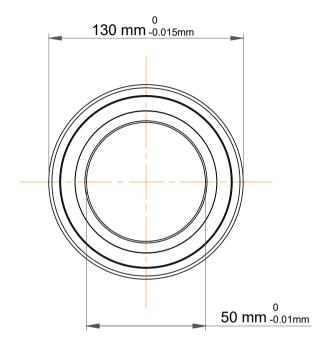

|             | Part Number | 7410 BGAM, Single Row Angular Contact Ball Bearings (General) |
|-------------|-------------|---------------------------------------------------------------|
| s<br>,<br>r | Size        | 50 mm x 130 mm x 31 mm                                        |
| е           | Brand       | TFL                                                           |