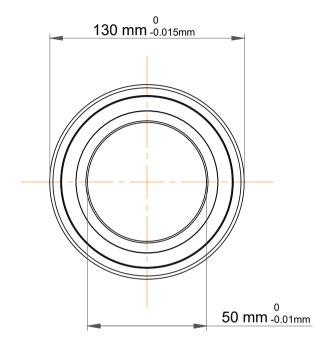

| 1                  | Part Number | 7410 BM, Single Row Angular Contact Ball Bearings (General) |
|--------------------|-------------|-------------------------------------------------------------|
| ,<br>es<br>i,<br>r | Size        | 50 mm x 130 mm x 31 mm                                      |
| .e                 | Brand       | TFL                                                         |