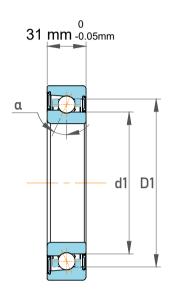

| 1                  | Part Number | 7410 BM, Single Row Angular Contact Ball Bearings (General) |
|--------------------|-------------|-------------------------------------------------------------|
| ,<br>es<br>i,<br>r | Size        | 50 mm x 130 mm x 31 mm                                      |
| .e                 | Brand       | TFL                                                         |

| Contact Angle                | 40°       |
|------------------------------|-----------|
| Dynamic Radial Load          | 21510 lbf |
| Static Radial Load           | 14400 lbf |
| Grease Limited speed (r/min) | 9000      |
| Weight                       | 2.25 kg   |