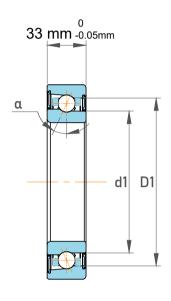

| Contact Angle                | 40°       |
|------------------------------|-----------|
| Dynamic Radial Load          | 24975 lbf |
| Static Radial Load           | 17212 lbf |
| Grease Limited speed (r/min) | 8000      |
| Weight                       | 2.75 kg   |

|             | Part Number | 7411 BCBM, Single Row Angular Contact Ball Bearings (General) |
|-------------|-------------|---------------------------------------------------------------|
| s<br>,<br>r | Size        | 55 mm x 140 mm x 33 mm                                        |
| е           | Brand       | TFL                                                           |