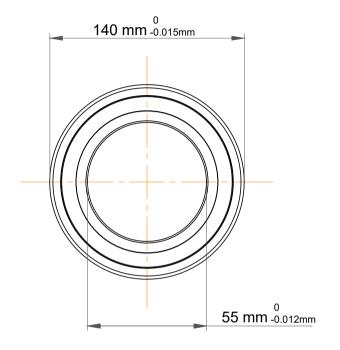

|             | Part Number | 7411 BCBM, Single Row Angular Contact Ball Bearings (General) |
|-------------|-------------|---------------------------------------------------------------|
| s<br>,<br>r | Size        | 55 mm x 140 mm x 33 mm                                        |
| е           | Brand       | TFL                                                           |