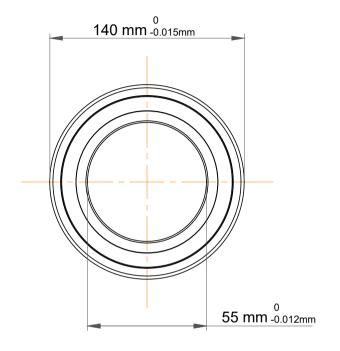

| 1                  | Part Number | 7411 BGAM, Single Row Angular Contact Ball Bearings (General) |
|--------------------|-------------|---------------------------------------------------------------|
| ,<br>es<br>i,<br>r | Size        | 55 mm x 140 mm x 33 mm                                        |
| .e                 | Brand       | TFL                                                           |