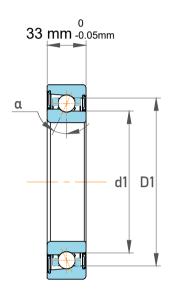

| Contact Angle                | 40°       |
|------------------------------|-----------|
| Dynamic Radial Load          | 24975 lbf |
| Static Radial Load           | 17212 lbf |
| Grease Limited speed (r/min) | 8000      |
| Weight                       | 2.75 kg   |
|                              |           |

| 1                  | Part Number | 7411 BGAM, Single Row Angular Contact Ball Bearings (General) |
|--------------------|-------------|---------------------------------------------------------------|
| ,<br>es<br>i,<br>r | Size        | 55 mm x 140 mm x 33 mm                                        |
| .e                 | Brand       | TFL                                                           |