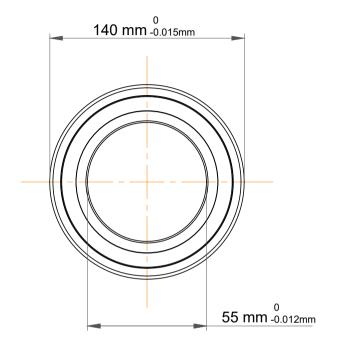

| 1                  | Part Number | 7411 BGBM, Single Row Angular Contact Ball Bearings (General) |
|--------------------|-------------|---------------------------------------------------------------|
| ,<br>es<br>i,<br>r | Size        | 55 mm x 140 mm x 33 mm                                        |
| e                  | Brand       | TFL                                                           |