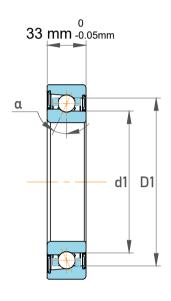

| Contact Angle                | 40°       |
|------------------------------|-----------|
| Dynamic Radial Load          | 24975 lbf |
| Static Radial Load           | 17212 lbf |
| Grease Limited speed (r/min) | 8000      |
| Weight                       | 2.75 kg   |
|                              |           |

| 1                  | Part Number | 7411 BGBM, Single Row Angular Contact Ball Bearings (General) |
|--------------------|-------------|---------------------------------------------------------------|
| ,<br>es<br>i,<br>r | Size        | 55 mm x 140 mm x 33 mm                                        |
| e                  | Brand       | TFL                                                           |