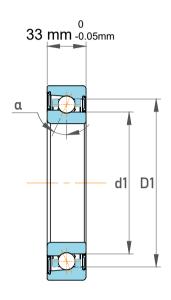

|             | Part Number | Contact Ball Bearings (General) |
|-------------|-------------|---------------------------------|
| s<br>,<br>r | Size        | 55 mm x 140 mm x 33 mm          |
| е           | Brand       | TFL                             |

| Contact Angle                | 40°       |
|------------------------------|-----------|
| Dynamic Radial Load          | 24975 lbf |
| Static Radial Load           | 17212 lbf |
| Grease Limited speed (r/min) | 8000      |
| Weight                       | 2.35 kg   |