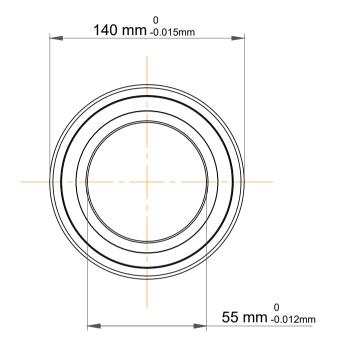

|             | Part Number | Contact Ball Bearings (General) |
|-------------|-------------|---------------------------------|
| s<br>,<br>r | Size        | 55 mm x 140 mm x 33 mm          |
| е           | Brand       | TFL                             |