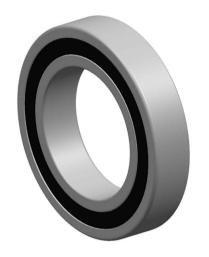

| 1                  | Part Number | Contact Ball Bearings (General) |
|--------------------|-------------|---------------------------------|
| ,<br>es<br>s,<br>r | Size        | 60 mm x 150 mm x 35 mm          |
| le                 | Brand       | TFL                             |