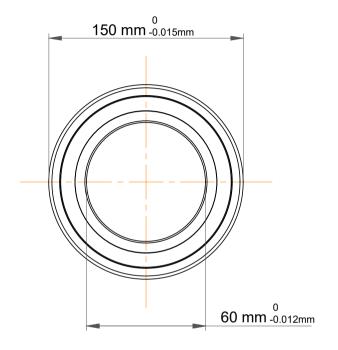

| 1                  | Part Number | Contact Ball Bearings (General) |
|--------------------|-------------|---------------------------------|
| ,<br>es<br>s,<br>r | Size        | 60 mm x 150 mm x 35 mm          |
| le                 | Brand       | TFL                             |