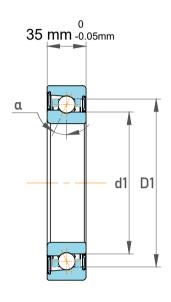

| 1                  | Part Number | Contact Ball Bearings (General) |
|--------------------|-------------|---------------------------------|
| ,<br>es<br>s,<br>r | Size        | 60 mm x 150 mm x 35 mm          |
| le                 | Brand       | TFL                             |