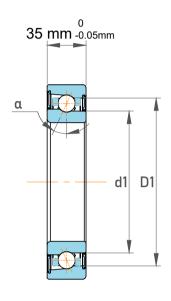

| Contact Angle                | 40°       |
|------------------------------|-----------|
| Dynamic Radial Load          | 26775 lbf |
| Static Radial Load           | 19462 lbf |
| Grease Limited speed (r/min) | 7500      |
| Weight                       | 3.3 kg    |

| ı                  | Part Number | Contact Ball Bearings (General) |
|--------------------|-------------|---------------------------------|
| ,<br>es<br>i,<br>r | Size        | 60 mm x 150 mm x 35 mm          |
| e                  | Brand       | TFL                             |