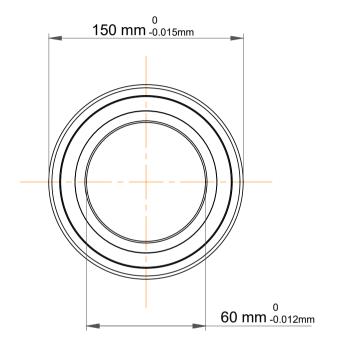

| ı                  | Part Number | Contact Ball Bearings (General) |
|--------------------|-------------|---------------------------------|
| ,<br>es<br>i,<br>r | Size        | 60 mm x 150 mm x 35 mm          |
| e                  | Brand       | TFL                             |