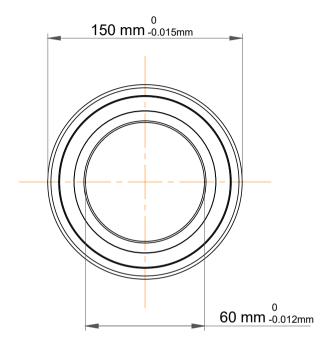

| 1                  | Part Number | 7412 BGBM, Single Row Angular Contact Ball Bearings (General) |
|--------------------|-------------|---------------------------------------------------------------|
| ,<br>es<br>i,<br>r | Size        | 60 mm x 150 mm x 35 mm                                        |
| .e                 | Brand       | TFL                                                           |