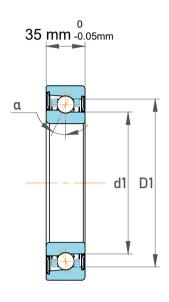

| 1                  | Part Number | 7412 BGBM, Single Row Angular Contact Ball Bearings (General) |
|--------------------|-------------|---------------------------------------------------------------|
| ,<br>es<br>i,<br>r | Size        | 60 mm x 150 mm x 35 mm                                        |
| .e                 | Brand       | TFL                                                           |

|  | Contact Angle                | 40°       |
|--|------------------------------|-----------|
|  | Dynamic Radial Load          | 26775 lbf |
|  | Static Radial Load           | 19462 lbf |
|  | Grease Limited speed (r/min) | 7500      |
|  | Weight                       | 3.3 kg    |