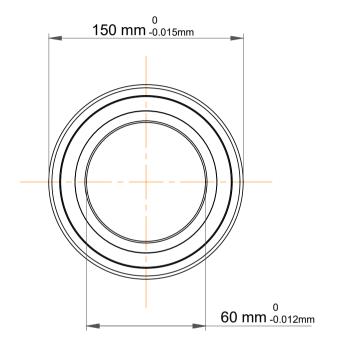

|             | Part Number | 7412 BM, Single Row Angular Contact Ball Bearings (General) |
|-------------|-------------|-------------------------------------------------------------|
| s<br>,<br>r | Size        | 60 mm x 150 mm x 35 mm                                      |
| е           | Brand       | TFL                                                         |