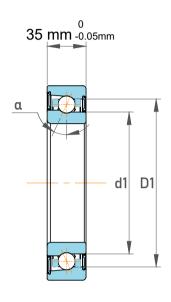

| Contact Angle                | 40°       |
|------------------------------|-----------|
| Dynamic Radial Load          | 26775 lbf |
| Static Radial Load           | 19462 lbf |
| Grease Limited speed (r/min) | 7500      |
| Weight                       | 3.3 kg    |

|             | Part Number | 7412 BM, Single Row Angular Contact Ball Bearings (General) |
|-------------|-------------|-------------------------------------------------------------|
| s<br>,<br>r | Size        | 60 mm x 150 mm x 35 mm                                      |
| е           | Brand       | TFL                                                         |