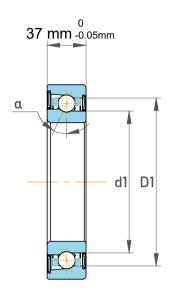

| 1                  | Part Number | 7413 BCBM, Single Row Angular Contact Ball Bearings (General) |
|--------------------|-------------|---------------------------------------------------------------|
| ,<br>es<br>i,<br>r | Size        | 65 mm x 160 mm x 37 mm                                        |
| e                  | Brand       | TFL                                                           |

| Contact Angle                | 40°       |
|------------------------------|-----------|
| Dynamic Radial Load          | 29250 lbf |
| Static Radial Load           | 21712 lbf |
| Grease Limited speed (r/min) | 7000      |
| Weight                       | 4 kg      |