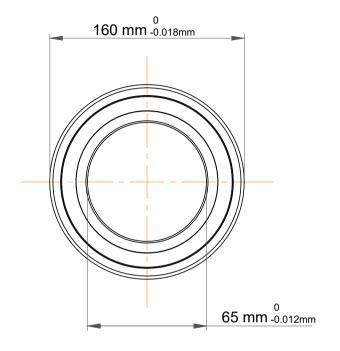

| 1                  | Part Number | 7413 BCBM, Single Row Angular Contact Ball Bearings (General) |
|--------------------|-------------|---------------------------------------------------------------|
| ,<br>es<br>i,<br>r | Size        | 65 mm x 160 mm x 37 mm                                        |
| e                  | Brand       | TFL                                                           |