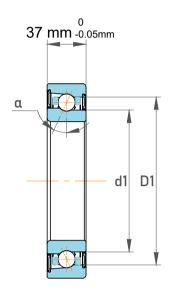

| 1                  | Part Number | 7413 BGBM, Single Row Angular Contact Ball Bearings (General) |
|--------------------|-------------|---------------------------------------------------------------|
| ,<br>es<br>i,<br>r | Size        | 65 mm x 160 mm x 37 mm                                        |
| e                  | Brand       | TFL                                                           |

| Contact Angle                | 40°       |
|------------------------------|-----------|
| Dynamic Radial Load          | 29250 lbf |
| Static Radial Load           | 21712 lbf |
| Grease Limited speed (r/min) | 5300      |
| Weight                       | 4 kg      |