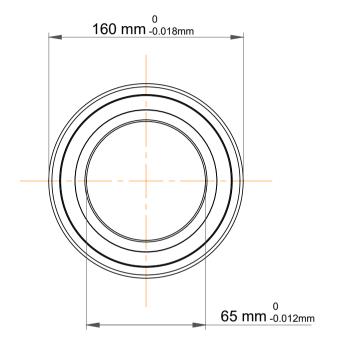

| 1                  | Part Number | 7413 BGBM, Single Row Angular Contact Ball Bearings (General) |
|--------------------|-------------|---------------------------------------------------------------|
| ,<br>es<br>i,<br>r | Size        | 65 mm x 160 mm x 37 mm                                        |
| e                  | Brand       | TFL                                                           |