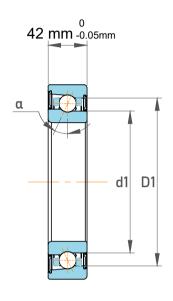

| Contact Angle                | 40°       |
|------------------------------|-----------|
| Dynamic Radial Load          | 35775 lbf |
| Static Radial Load           | 28575 lbf |
| Grease Limited speed (r/min) | 6300      |
| Weight                       | 5 kg      |

| 1                  | Part Number | 7414 BGAM, Single Row Angular Contact Ball Bearings (General) |
|--------------------|-------------|---------------------------------------------------------------|
| ,<br>es<br>i,<br>r | Size        | 70 mm x 180 mm x 42 mm                                        |
| .e                 | Brand       | TFL                                                           |