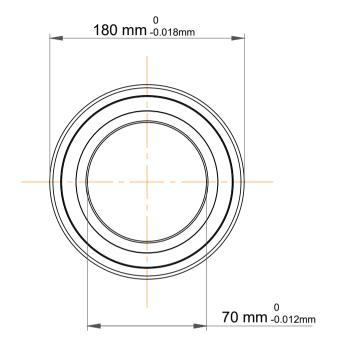

| 1                  | Part Number | 7414 BGAM, Single Row Angular Contact Ball Bearings (General) |
|--------------------|-------------|---------------------------------------------------------------|
| ,<br>es<br>i,<br>r | Size        | 70 mm x 180 mm x 42 mm                                        |
| .e                 | Brand       | TFL                                                           |