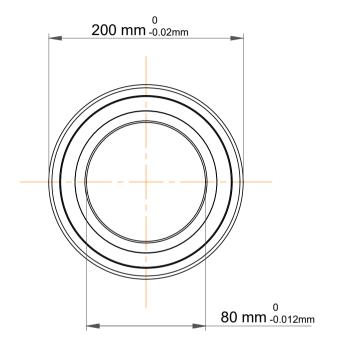

| ı                  | Part Number | 7416 GAM,Single Row Angular<br>Contact Ball Bearings (General) |
|--------------------|-------------|----------------------------------------------------------------|
| ,<br>es<br>i,<br>r | Size        | 80 mm x 200 mm x 48 mm                                         |
| e.                 | Brand       | TFL                                                            |