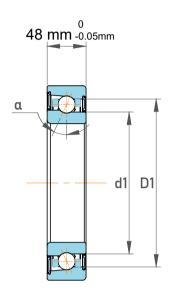

| Contact Angle                | 40°       |
|------------------------------|-----------|
| Dynamic Radial Load          | 40050 lbf |
| Static Radial Load           | 34425 lbf |
| Grease Limited speed (r/min) | 4300      |
| Weight                       | 8.1 kg    |

| ı                  | Part Number | 7416 GAM,Single Row Angular<br>Contact Ball Bearings (General) |
|--------------------|-------------|----------------------------------------------------------------|
| ,<br>es<br>i,<br>r | Size        | 80 mm x 200 mm x 48 mm                                         |
| e.                 | Brand       | TFL                                                            |