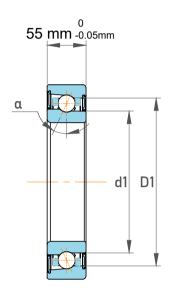

| -                            |           |
|------------------------------|-----------|
| Contact Angle                | 40°       |
| Dynamic Radial Load          | 54450 lbf |
| Static Radial Load           | 53100 lbf |
| Grease Limited speed (r/min) | 3400      |
| Weight                       | 13.5 kg   |

|   | Part Number | Contact Ball Bearings (General) |
|---|-------------|---------------------------------|
| s | Size        | 95 mm x 250 mm x 55 mm          |
| е | Brand       | TFL                             |