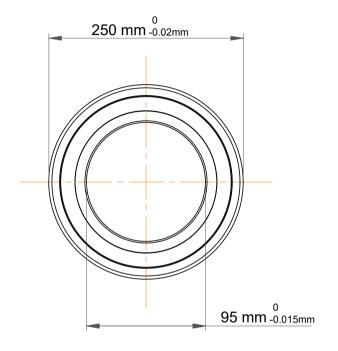

|   | Part Number | Contact Ball Bearings (General) |
|---|-------------|---------------------------------|
| s | Size        | 95 mm x 250 mm x 55 mm          |
| е | Brand       | TFL                             |